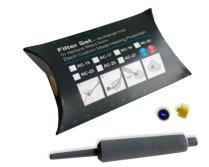

## Available for Elacin RC filters:

1 pair of Elacin RC filters (left - Blue / right - Red) + 1 filter exchange tool

| Description               | Item no. |
|---------------------------|----------|
| Filter exchange set RC-15 | 891360   |
| Filter exchange set RC-17 | 891361   |
| Filter exchange set RC-19 | 891362   |
| Filter exchange set RC-21 | 891363   |
| Filter exchange set RC-23 | 891364   |
| Filter exchange set RC-25 | 891365   |
| Filter exchange set RC-27 | 891366   |