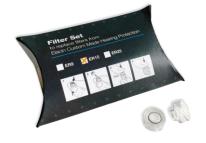

## Available for Elacin ER-Filter

1 pair of Elacin ER- filters (Transparent – no color differentiation between left and right.)

| Description                          | Item no. |
|--------------------------------------|----------|
| Filter exchange set ER09 transparent | 891367   |
| Filter exchange set ER15 transparent | 891368   |
| Filter exchange set ER25 transparent | 891369   |