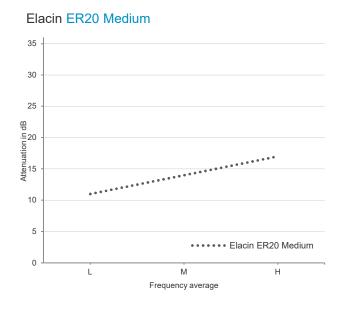

## Attenuation curve

# Attenuation values (EN352-2)

| Filter             | L  | М  | н  | SNR |
|--------------------|----|----|----|-----|
| Elacin ER20 Medium | 11 | 14 | 17 | 16  |